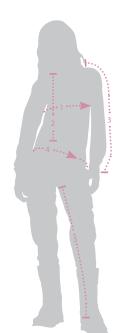

| WOMEN'S JERSEY SIZING |     |       |       |       |    |  |  |  |
|-----------------------|-----|-------|-------|-------|----|--|--|--|
|                       | XS  | S     | M     | L     | XL |  |  |  |
| 1. CHEST              | 18" | 19"   | 20"   | 21"   | 22 |  |  |  |
| 2. BODY LENGTH        | 29" | 29.5" | 29.5" | 30"   | 30 |  |  |  |
| 3. SLEEVE LENGTH      | 25" | 26.5" | 28"   | 29.5" | 30 |  |  |  |

| WOMEN'S PANT SIZING |       |         |             |  |  |  |  |  |
|---------------------|-------|---------|-------------|--|--|--|--|--|
| 7/8                 | 9/10  | 11/12   | 13/14       |  |  |  |  |  |
| 28"                 | 30"   | 32"     | 34"         |  |  |  |  |  |
| 28"                 | 28.8" | 29.5"   | 30.3        |  |  |  |  |  |
|                     | 28"   | 28" 30" | 28" 30" 32" |  |  |  |  |  |