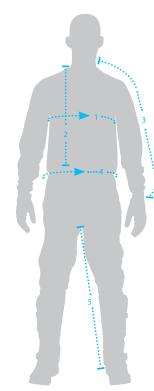

#### **HOW TO MEASURE FOR CLOTHING SIZES**

\* ALL SIZING CHARTS SERVE ONLY AS A GUIDE. TO ENSURE PROPER FIT, ALWAYS TRY ON THE REAL PRODUCT

| MEN'S JERSEY SIZING |     |       |       |       |     |      |  |  |  |
|---------------------|-----|-------|-------|-------|-----|------|--|--|--|
|                     | S   | М     | L     | XL    | XXL | XXX  |  |  |  |
| 1. CHEST            | 21" | 22.5" | 24"   | 25.5" | 27" | 29"  |  |  |  |
| 2. BODY LENGTH      | 31" | 31"   | 31.5" | 32"   | 33" | 34"  |  |  |  |
| 3. SLEEVE LENGTH    | 30" | 30.5" | 31"   | 31.5" | 32" | 32.5 |  |  |  |

| MEN'S P   | ANT S  | SIZING | i      |        |        |        |        |        |       |       |        |
|-----------|--------|--------|--------|--------|--------|--------|--------|--------|-------|-------|--------|
|           | 28     | 30     | 32     | 34     | 36     | 38     | 40     | 42     | 44    | 46    | 48     |
| 4. WAIST  | 27-28" | 29-30" | 31-32" | 33-34" | 35-36" | 37-38" | 39-40" | 41-42" | 43-44 | 45-46 | 47-48" |
| 5. INSEAM | 27.1"  | 28.5"  | 29.3"  | 30.1   | 30.9"  | 30.9"  | 31"    | 31.4"  | 31.5  | 31.6  | 31.7"  |