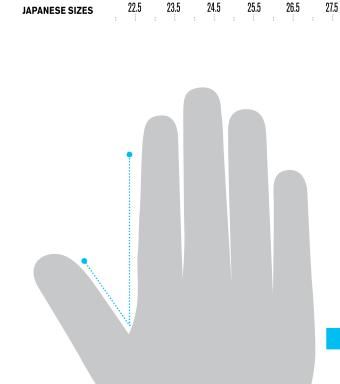

#### Thor glove size is determined by measuring the width of your palm at its widest point below the knuckles. To get this measurement, place your hand

**HOW TO DETERMINE YOUR GLOVE SIZE** 

on the page with the intersection of your thumb and palm positioned at the dotted "V" line and on top of the Men's and Women's measuring guide. This will give you your estimated glove size.\*