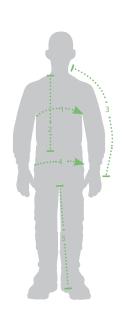

| YOUTH JERSEY SIZING |       |     |       |       |       |       |  |
|---------------------|-------|-----|-------|-------|-------|-------|--|
|                     | XXS   | xs  | S     | M     | L     | XL    |  |
| 1. CHEST            | 13"   | 14" | 15"   | 16"   | 17"   | 18"   |  |
| 2. BODY LENGTH      | 20.5" | 22" | 23.5" | 24.5" | 26"   | 27.5" |  |
| 3. SLEEVE LENGTH    | 18.5" | 20" | 21.5" | 23"   | 24.5" | 26"   |  |

| YOUTH PANT SIZING |        |        |        |        |        |        |  |  |
|-------------------|--------|--------|--------|--------|--------|--------|--|--|
|                   | 18     | 20     | 22     | 24     | 26     | 28     |  |  |
| 4. WAIST          | 17-18" | 19-20" | 21-22" | 23-24" | 25-26" | 27-28" |  |  |
| 5. INSEAM         | 16.2"  | 20.3"  | 22.3"  | 23.6"  | 25.1"  | 26"    |  |  |